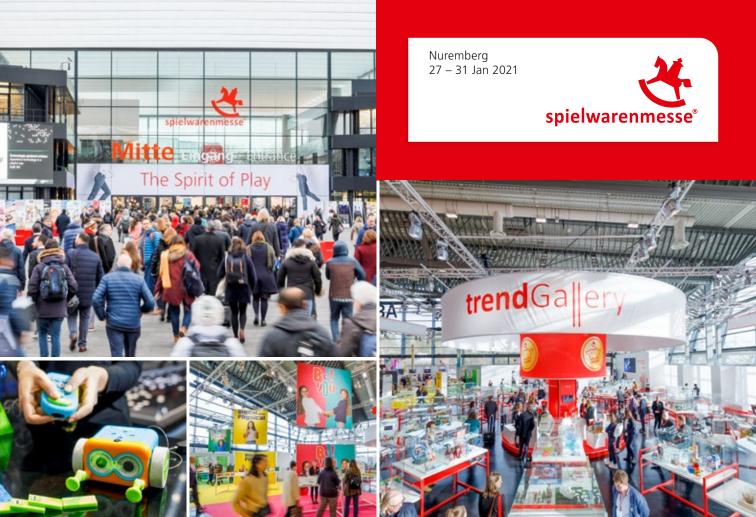

#### More on the Spielwarenmesse

Date: 27 – 31 January 2021
Opening hours: 9 am to 6 pm daily

Venue: Messezentrum Nürnberg (Nuremberg Exhibition Centre)

Messezentrum 1, 90471 Nuremberg, Germany

Subscribe to our newsletter: