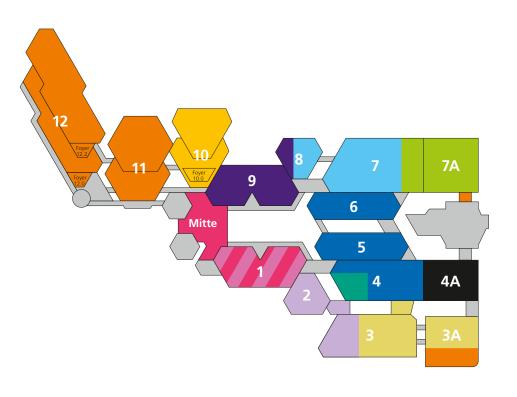

# 12 product groups 18 halls 170,000 m<sup>2</sup>

91.7%

of exhibitors plan to take part again in 2021\*

91%

of trade visitors want to come again in 2021\*

Lifestyle Products

Dolls, Soft Toys

Baby and Infant Articles

Wooden Toys, Toys made from natural materials

School Articles, Stationery, Creative Design

Technical Toys, Educational Toys, **Action Toys** 

**Electronic Toys** 

Model Railways and **Model Construction** 

Sports, Leisure, Outdoor

Festive Articles, Carnival, Fireworks

Games, Books, Learning and Experimenting

Multi-Product Group