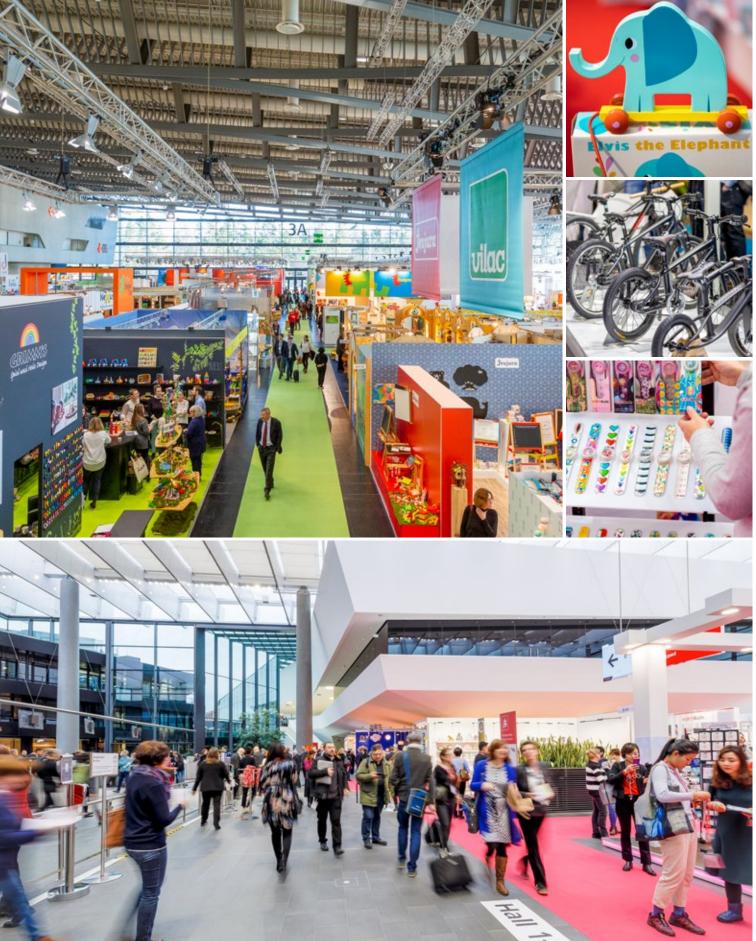

# The world's biggest playground – and you at the heart of it!

Discover the incredible diversity of the Spielwarenmesse and be inspired!

# 12 product groups 18 halls 170,000 m<sup>2</sup>

91.7%

of exhibitors plan to take part again in 2021\*

91%

of trade visitors want to come again in 2021\*

Lifestyle Products

Dolls, Soft Toys

Baby and Infant Articles

Wooden Toys, Toys made from natural materials

School Articles, Stationery, Creative Design

Technical Toys, Educational Toys, **Action Toys** 

**Electronic Toys** 

Model Railways and **Model Construction** 

Sports, Leisure, Outdoor

Festive Articles, Carnival, Fireworks

Games, Books, Learning and Experimenting

Multi-Product Group