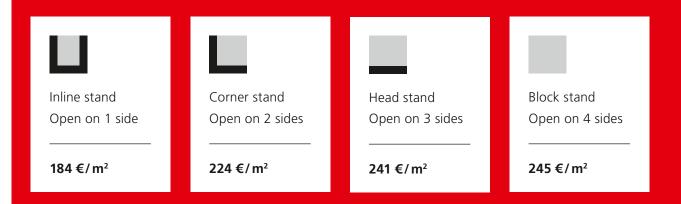

#### Your participation costs:

- Participation fee: per m² of floor space depending on stand type (without stand construction and equipment)
- Marketing package: 549 €
- AUMA fee: 0.60 €/m²
- Waste disposal fee: 2.50 €/m²